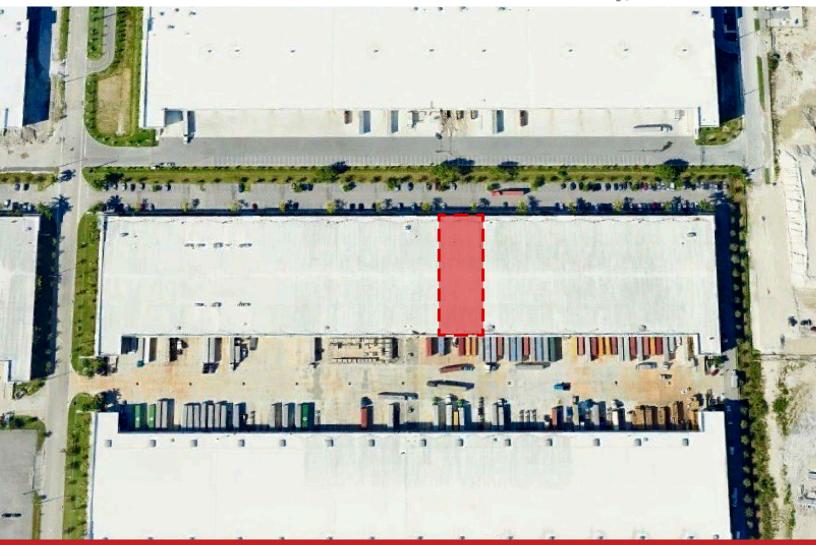

## WAREHOUSE SPACE AVAILABLE

+/- 20,000 SF For Sublease

Pat McBride, SIOR, Esq. pmcbride@comreal.com (305) 619-2937

## PROPERTY OVERVIEW

- +/- 20,000 SF warehouse space
- 5 loading doors
- Fully secured truck court
- Inside Airport North Logistics Park (ALP)
- 5 miles from MIA and 13 miles from PortMiami
- Inquire for lease rate