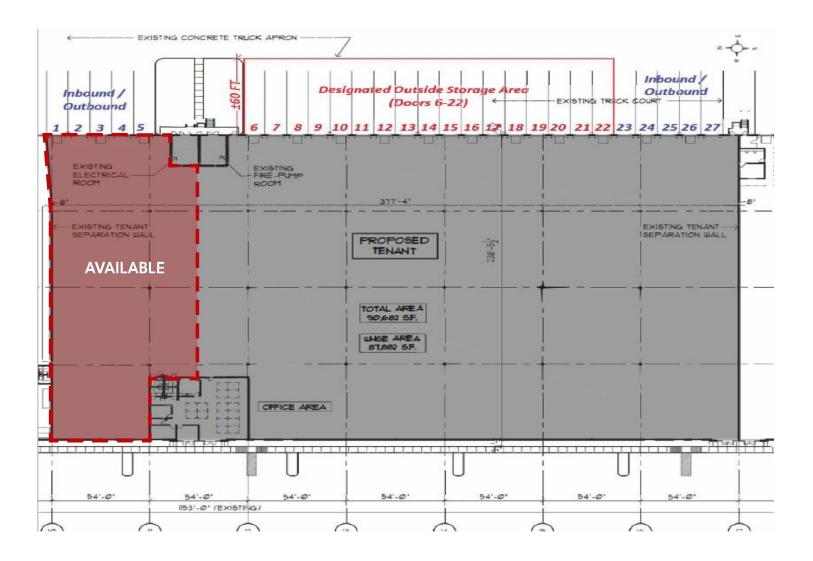

## WAREHOUSE SPACE AVAILABLE

+/- 20,000 SF For Sublease

Pat McBride, SIOR, Esq. pmcbride@comreal.com (305) 619-2937

## PROPERTY OVERVIEW

- +/- 20,000 SF warehouse space
- 5 loading doors
- Fully secured truck court
- Inside Airport North Logistics Park (ALP)
- 5 miles from MIA and 13 miles from PortMiami
- Inquire for lease rate