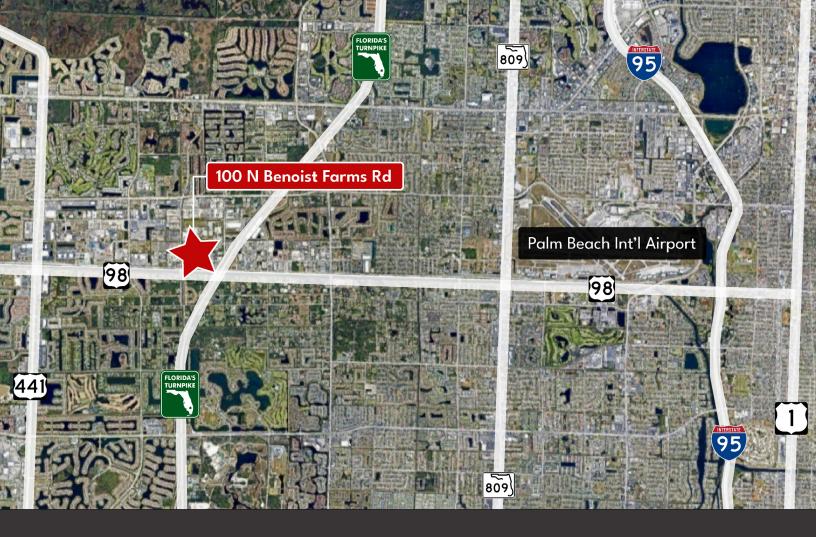

#### **Site Location: 100 North Benoist Farms Road** Palm Beach, FL 33411

#### **DISTANCE TO:**

- Southern Blvd:
- Florida's Turnpike:
- 441 (SR 7):
- Palm Beach International:
  - Port of Palm Beach: 14 miles

< 1 mile

1.9 miles

6 miles

1 mile

For Leasing Inquiries, Contact:

Chris Spear, SIOR, CCIM cspear@comreal.com (305) 807-7662