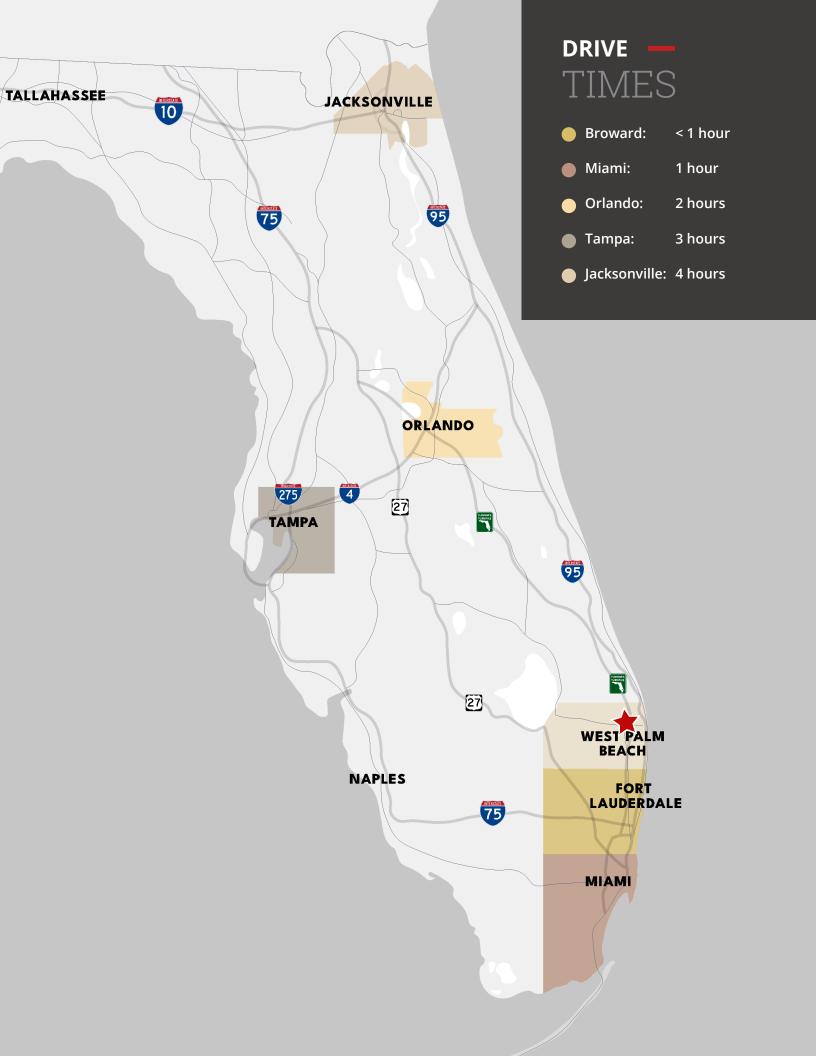

#### **DISTANCE TO:**

- Southern Blvd:
- Florida's Turnpike:
- 441 (SR 7):
- Palm Beach International:
  - Port of Palm Beach: 14 miles

< 1 mile

1.9 miles

6 miles

1 mile

For Leasing Inquiries, Contact:

Chris Spear, SIOR, CCIM cspear@comreal.com (305) 807-7662