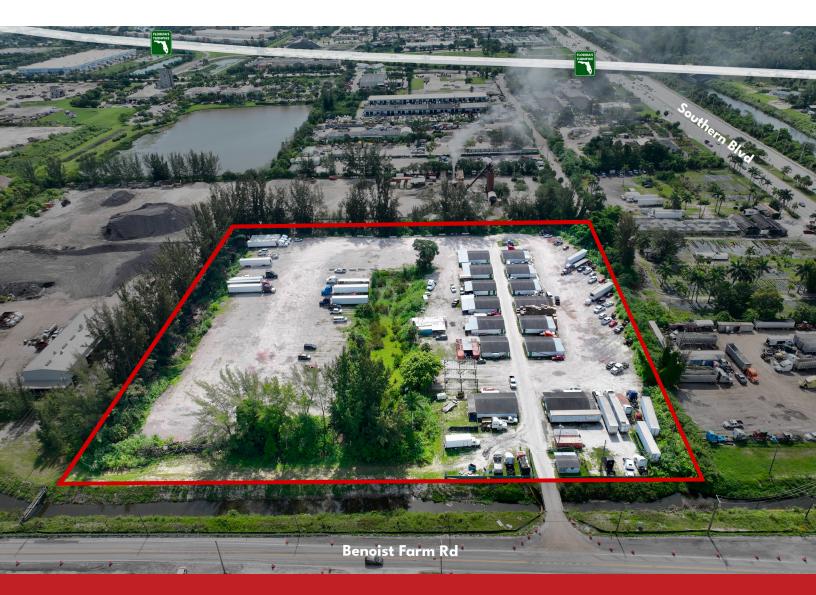

#### **Site Location: 100 North Benoist Farms Road** Palm Beach, FL 33411

# PALM BEACH OUTDOOR STORAGE

+/- 9.7 GROSS ACRES Available for Sale or Lease

Pat McBride, Esq. pmcbride@comreal.com (305) 619-2937 Chris Spear, SIOR, CCIM cspear@comreal.com (305) 807-7662

## 

- 9.7 gross acres
- City Water, Sewer and Legal Positive Outfall
- Located within a Qualified Federal Opportunity Zone
- Easy access to I-95 and the Florida Turnpike
- Zoned IL, Light Industrial, Unincorporated Palm Beach County
- Inquire for Sale Price or Lease Rate