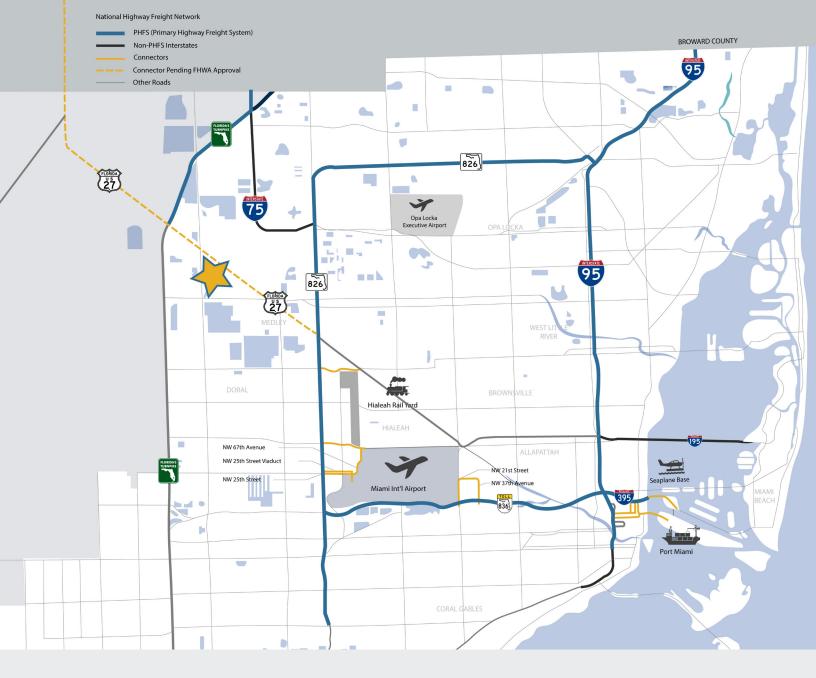

Site Location: 10701 NW 122nd St Medley, FL 33178



## MEDLEY TRUCK PARKING AVAILABLE FOR LEASE

## **3 AC of Truck / Trailer Parking** Fully secured, lit and paved

Pat McBride, Esq. pmcbride@comreal.com (305) 619-2937 **Chris Spear, SIOR, CCIM** 

cspear@comreal.com (305) 807-7662 Owned & Managed by:





## 

- 3 Acres of Truck/Trailer Parking
- Best-in-Class Improvements
- Two gated entry points
- Small office on site
- Fully paved
- Fully secured, lit, and fenced
- Lease Rate: Inquire





For Leasing Inquiries, Contact:

Pat McBride, Esq. pmcbride@comreal.com (305) 619-2937

ComRea

**Chris Spear SIOR, CCIM** cspear@comreal.com (305) 807-7662 Owned and Managed by:



ComReal Miami - Doral, LLC

3470 NW 82nd Ave, Suite 605 Doral, FL 33122

Disclosure: All information provided herein is obtained from sources that we believe to be reliable, but has not been verified for accuracy or completeness. Any reliance on this information is solely at your own risk. Terms and conditions or change in price are subject to change without notice.