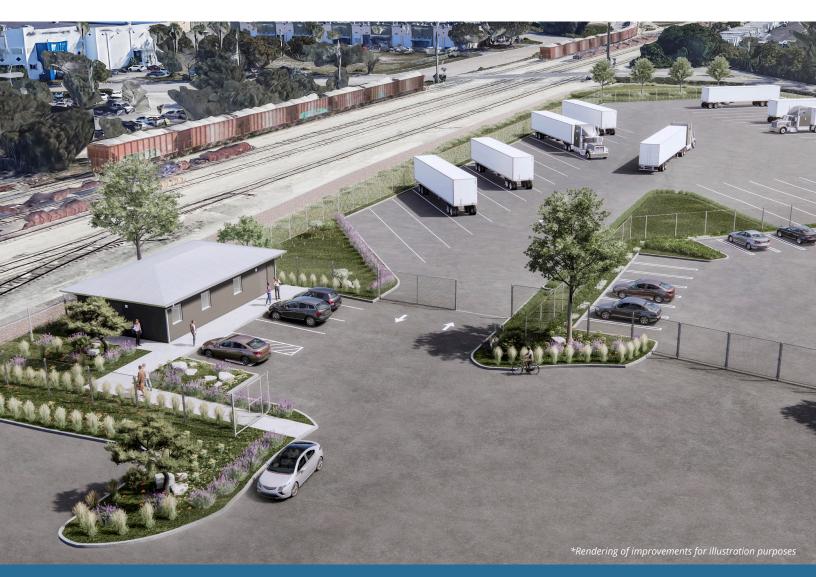

## **3 AC of Truck / Trailer Parking** Fully secured, lit and paved

Pat McBride, Esq. pmcbride@comreal.com (305) 619-2937 **Chris Spear, SIOR, CCIM** 

cspear@comreal.com (305) 807-7662 Owned & Managed by:

## 

- 3 Acres of Truck/Trailer Parking
- Best-in-Class Improvements
- Two gated entry points
- Small office on site
- Fully paved
- Fully secured, lit, and fenced
- Lease Rate: Inquire

For Leasing Inquiries, Contact: