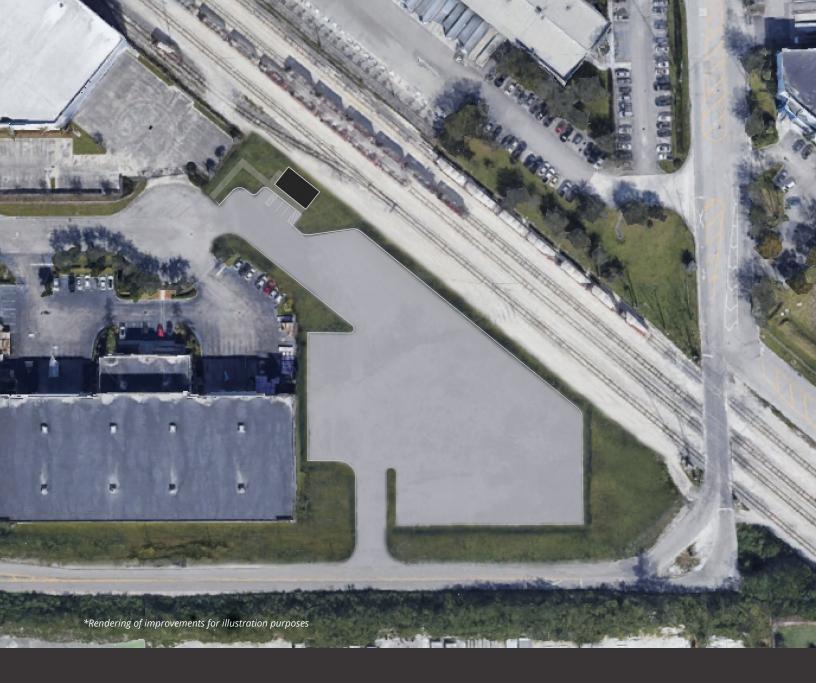

Site Location: 10701 NW 122nd St Medley, FL 33178

## 

- 3 Acres of Truck/Trailer Parking
- Best-in-Class Improvements
- Two gated entry points
- Small office on site
- Fully paved
- Fully secured, lit, and fenced
- Lease Rate: Inquire

For Leasing Inquiries, Contact: