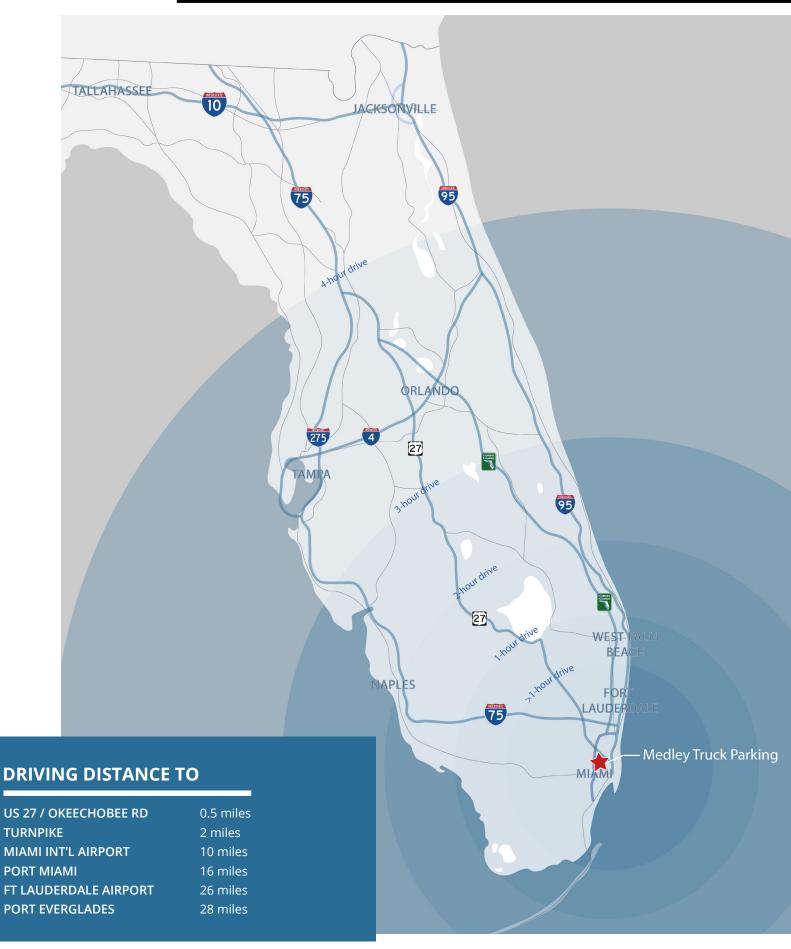

Site Location: 10701 NW 122nd St Medley, FL 33178



## MEDLEY TRUCK PARKING AVAILABLE FOR LEASE

## **3 AC of Truck / Trailer Parking** Fully secured, lit and paved

Pat McBride, Esq. pmcbride@comreal.com (305) 619-2937 **Chris Spear, SIOR, CCIM** 

cspear@comreal.com (305) 807-7662 Owned & Managed by:





## 

- 3 Acres of Truck/Trailer Parking
- Best-in-Class Improvements
- Two gated entry points
- Small office on site
- Fully paved
- Fully secured, lit, and fenced
- Lease Rate: Inquire





For Leasing Inquiries, Contact:

Pat McBride, Esq. pmcbride@comreal.com (305) 619-2937

ComRea

**Chris Spear SIOR, CCIM** cspear@comreal.com (305) 807-7662 Owned and Managed by:



ComReal Miami - Doral, LLC

3470 NW 82nd Ave, Suite 605 Doral, FL 33122

Disclosure: All information provided herein is obtained from sources that we believe to be reliable, but has not been verified for accuracy or completeness. Any reliance on this information is solely at your own risk. Terms and conditions or change in price are subject to change without notice.