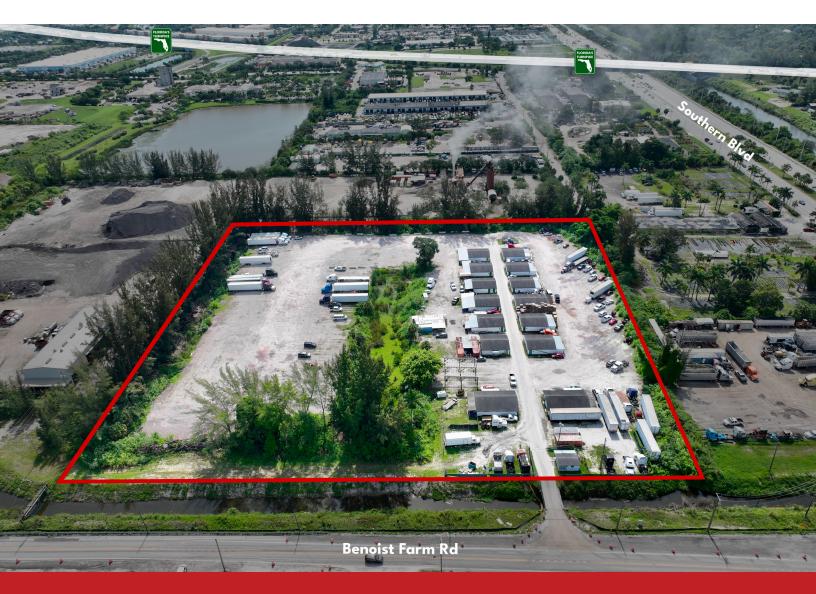

Site Location: 100 North Benoist Farms Road Palm Beach, FL 33411

## PALM BEACH OUTDOOR STORAGE

+/- 9.7 GROSS ACRES

Available for Lease

## 

- 9.7 gross acres
- City Water, Sewer and Legal Positive Outfall
- Located within a Qualified Federal Opportunity Zone
- Easy access to I-95 and the Florida Turnpike
- Zoned IL, Light Industrial, Unincorporated Palm Beach County
- Inquire for Lease Rate