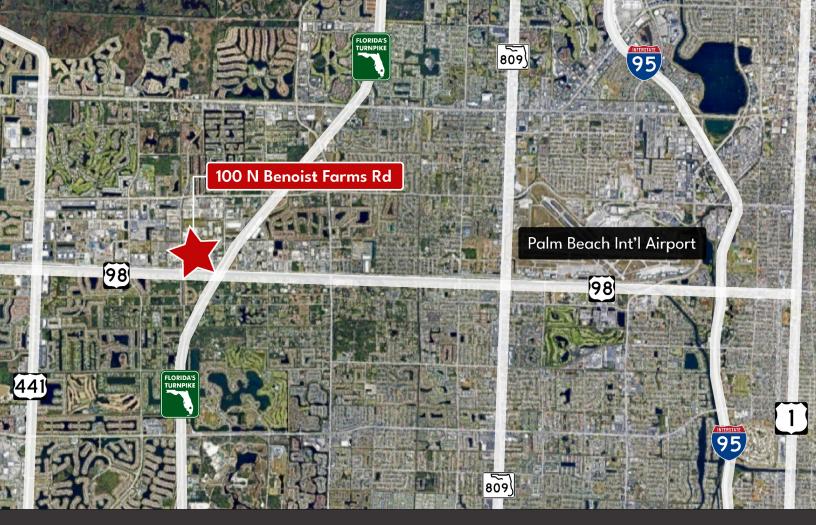

Site Location: 100 North Benoist Farms Road Palm Beach, FL 33411

## PROPERTY — LOCATION

## **DISTANCE TO:**

|   | Southern biva.            | > i iiiie |
|---|---------------------------|-----------|
| - | Florida's Turnpike:       | 1 mile    |
| - | 441 (SR 7):               | 1.9 mile  |
| - | Palm Beach International: | 6 miles   |
|   | Port of Palm Beach:       | 14 miles  |