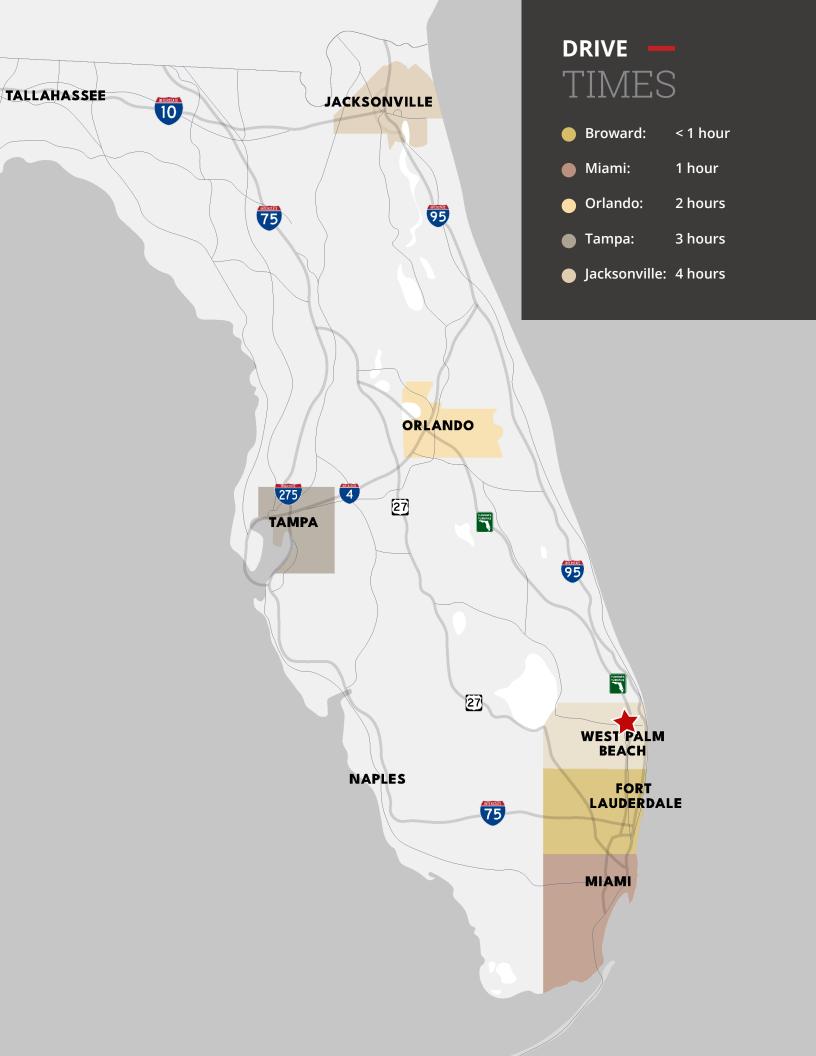

## PROPERTY — LOCATION

## **DISTANCE TO:**

|   | Southern biva.            | > i iiiie |
|---|---------------------------|-----------|
| - | Florida's Turnpike:       | 1 mile    |
| - | 441 (SR 7):               | 1.9 mile  |
| - | Palm Beach International: | 6 miles   |
|   | Port of Palm Beach:       | 14 miles  |