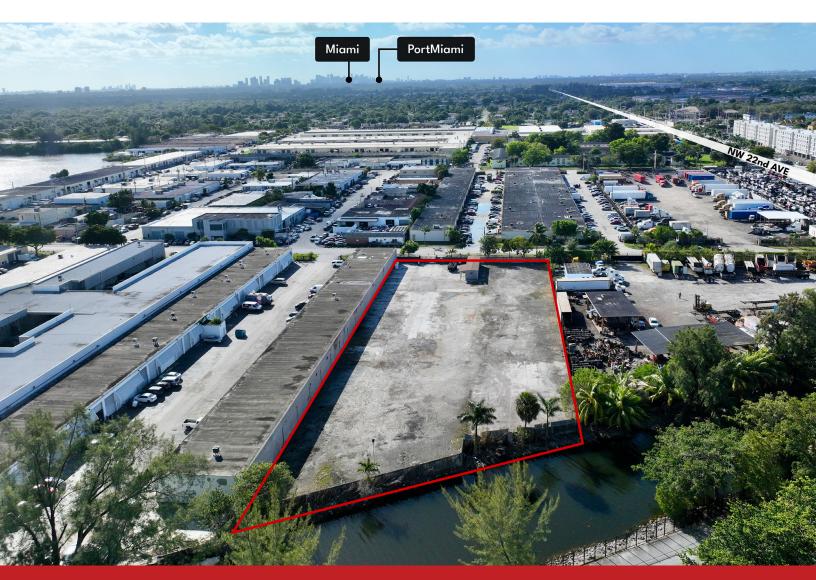

Site Location: 2111 NW 141st Street Opa-Locka, FL 33054

## OPA LOCKA YARD AVAILABLE FOR LEASE

**1.7 Acres Total** Small Office, Fenced, and Secured

Pat McBride, Esq. pmcbride@comreal.com (305) 619-2937 Industrial Team industrialteam@comreal.com (786) 433-2380

## 

- Size: 1.7 acres
- Fenced and secure
- Electronic entrance gate
- Office with bathrooms on site
- Zoned I-1 City of Opa Locka
- Pricing: Inquire