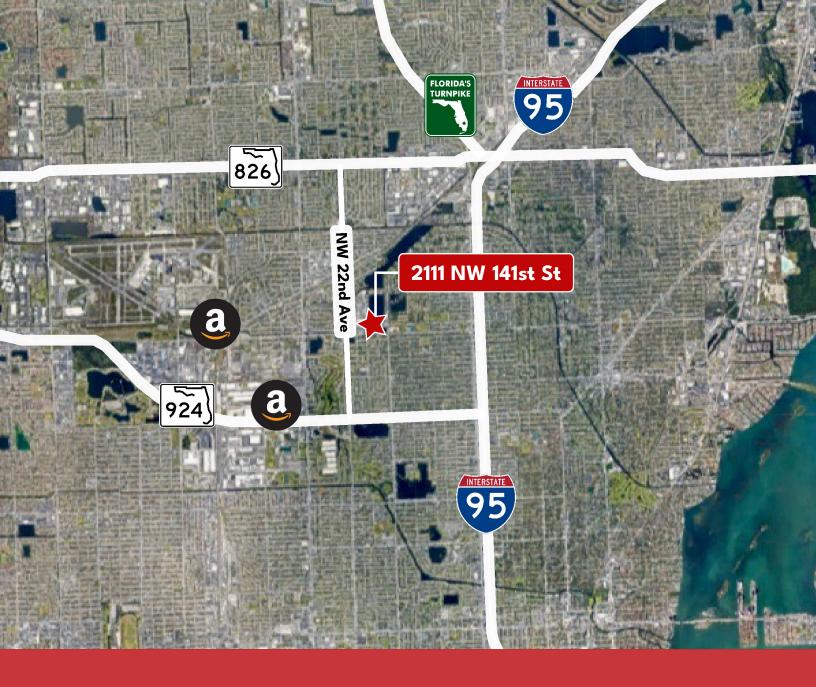

#### DISTANCE TO:

- 1-95:
- Gratigny (924):
- <1 mile 1.4 miles
- Palmetto Expressway (826): 3 miles
- Miami International Arport: 9 miles
- Port Miami: 11 m

2 COMREAL MIAMI-DORAL

For Leasing Inquiries, Contact: