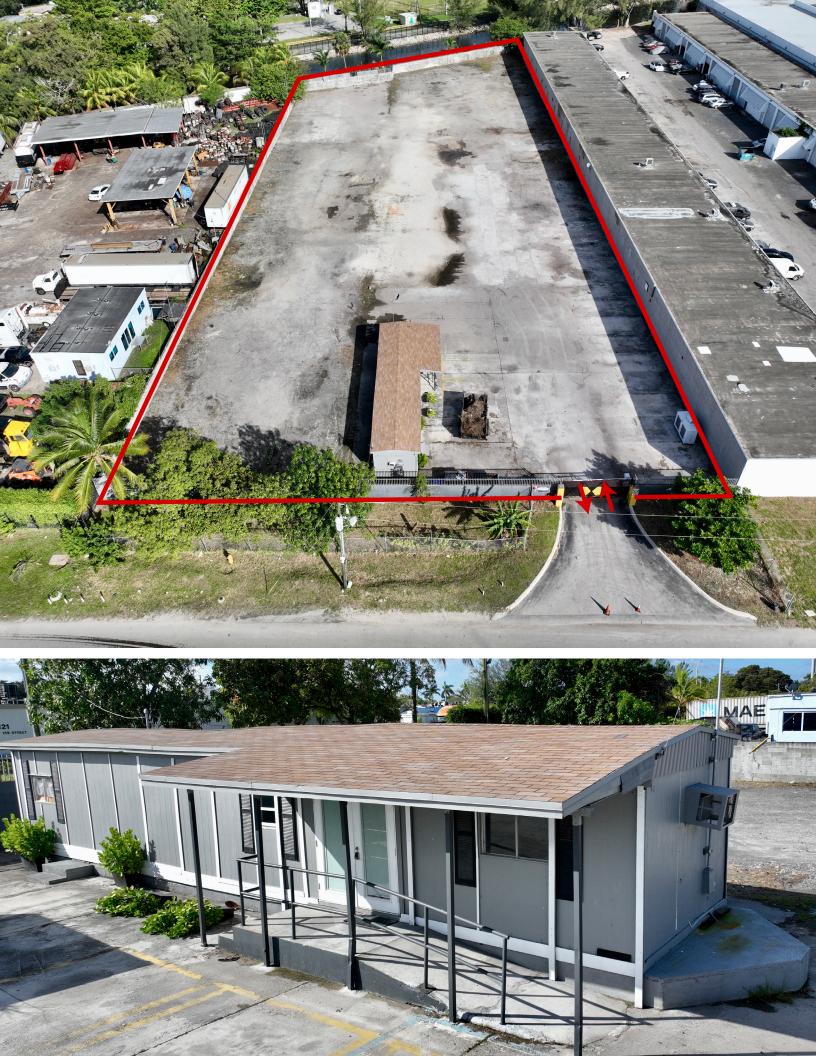

## 

- Size: 1.7 acres
- Fenced and secure
- Electronic entrance gate
- Office with bathrooms on site
- Zoned I-1 City of Opa Locka
- Pricing: Inquire