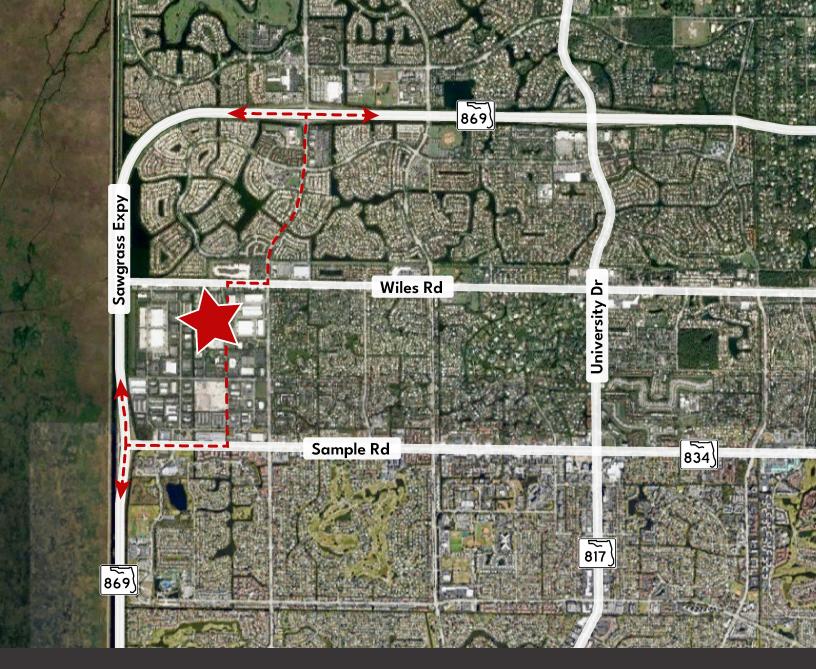

## PROPERTY OVERVIEW

- +/- 4.89 Acres Total
- IRD, City of Coral Springs Zoning
- Approved for outdoor storage use
- Fully fenced and secured
- Guard shack on site
- Convenient access to Sawgrass Expressway
- Lease Rate: Inquire