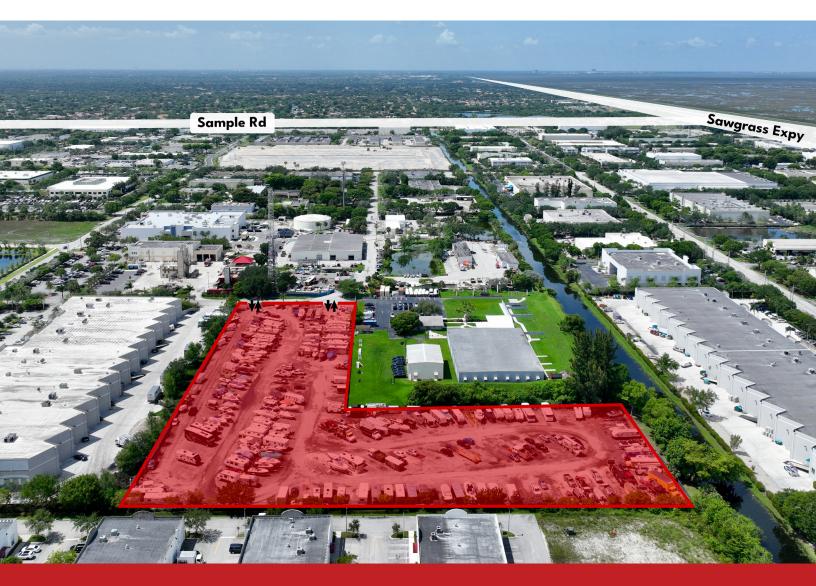

Site Location: 12101 NW 42nd St Coral Springs, FL 33065

## PROPERTY OVERVIEW

- +/- 4.89 Acres Total
- IRD, City of Coral Springs Zoning
- Approved for outdoor storage use
- Fully fenced and secured
- Guard shack on site
- Convenient access to Sawgrass Expressway
- Lease Rate: Inquire