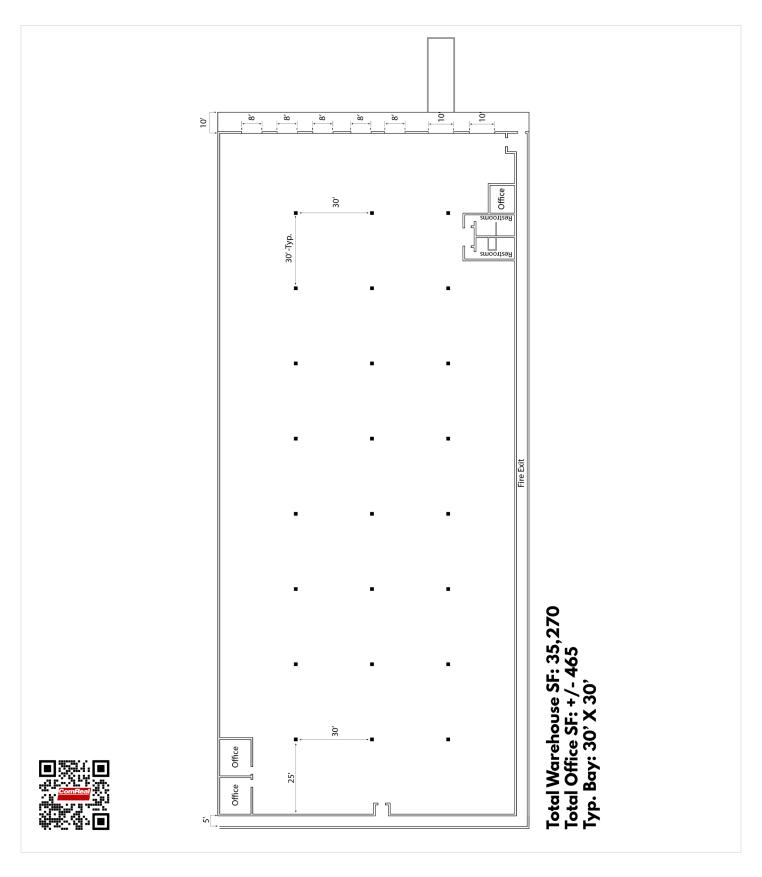

#### Property Overview

Miami Airport Center is located off of SR-826 and NW 25th Street. This +/-35,270 sq. ft. warehouse condo offers companies quick access to SR-826, Miami International Airport, and the major arteries that connect Miami's core industrial submarkets. This warehouse provides 6 dock-high loading positions and I ramp. With minimal office and heavy power, it is ideal for flower or produce companies, groups looking for overflow space near MIA, or companies seeking a quick trip to and from Miami International Airport cargo terminal.

### Offering Summary

Total Building Size: +/- 35,270 SF

Warehouse Space: +/- 34,710 SF

Loading: 7 Docks & I Ramp

**Power:** Heavy Power

Distance to MIA: I Mile

Distance to the Port of Miami: 9 Miles

**Sale Price:** \$6,172,000

# Property Floor Plan