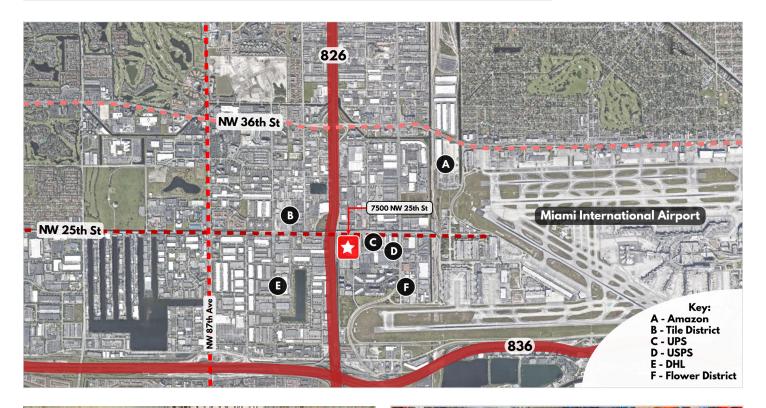

#### Property Overview

Miami Airport Center is located off of SR-826 and NW 25th Street. This +/-35,270 sq. ft. warehouse condo offers companies quick access to SR-826, Miami International Airport, and the major arteries that connect Miami's core industrial submarkets. This warehouse provides 6 dock-high loading positions and I ramp. With minimal office and heavy power, it is ideal for flower or produce companies, groups looking for overflow space near MIA, or companies seeking a quick trip to and from Miami International Airport cargo terminal.

## Property Map & Photos