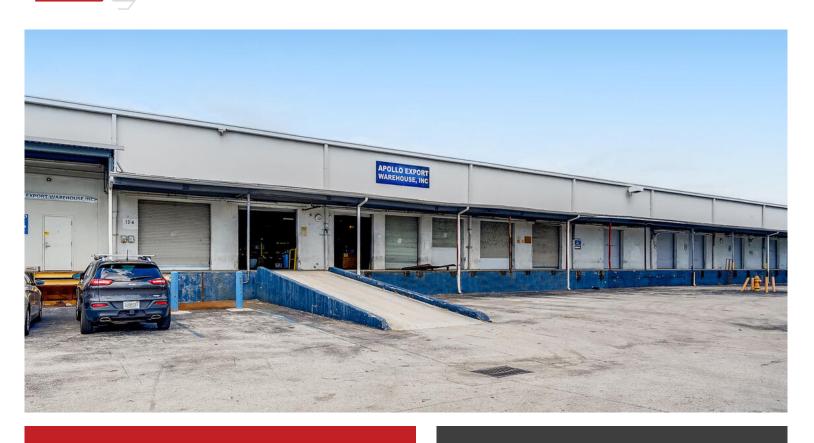

#### 7500 NW 25th St #13A | Miami, FL 33122

Close access to Miami International Airport

#### Property Overview

Miami Airport Center is located off of SR-826 and NW 25th Street. This +/-35,270 sq. ft. warehouse condo offers companies quick access to SR-826, Miami International Airport, and the major arteries that connect Miami's core industrial submarkets. This warehouse provides 6 dock-high loading positions and I ramp. With minimal office and heavy power, it is ideal for flower or produce companies, groups looking for overflow space near MIA, or companies seeking a quick trip to and from Miami International Airport cargo terminal.

### Offering Summary

Total Building Size: +/- 35,270 SF

Warehouse Space: +/- 34,710 SF

Loading: 7 Docks & I Ramp

**Power:** Heavy Power

Distance to MIA: I Mile

Distance to the Port of Miami: 9 Miles

**Sale Price:** \$6,172,000