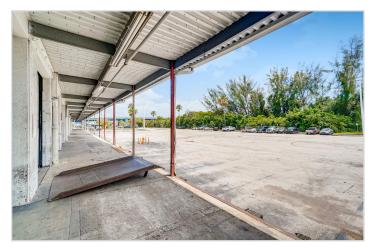

NW 25th Street. This +/-35,270 sq. ft. warehouse condo offers companies quick access to SR-826, Miami International Airport, and the major arteries that connect Miami's core industrial submarkets. This warehouse provides 6 dock-high loading positions and I ramp. With minimal office and heavy power, it is ideal for flower or produce companies, groups looking for overflow space near MIA, or companies seeking a quick trip to and from Miami International Airport cargo terminal.

### Offering Summary

Total Building Size: +/- 35,270 SF

Warehouse Space: +/- 34,710 SF

Loading: 7 Docks & I Ramp

**Power:** Heavy Power

Distance to MIA: I Mile

Distance to the Port of Miami: 9 Miles

**Sale Price:** \$6,172,000

Chris Spear, CCIM cspear@comreal.com 305-807-7662



## Property Map & Photos













# Property Floor Plan