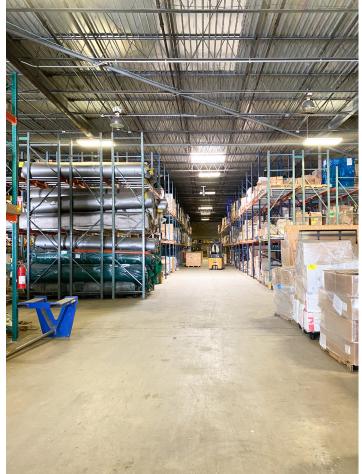

and NW 25th Street. This +/-35,270 sq. ft. warehouse condo offers companies quick access to SR-826, Miami International Airport, and the major arteries that connect Miami's core industrial submarkets. This warehouse provides 6 dock-high loading positions and I ramp. With minimal office and heavy power, it is ideal for flower or produce companies, groups looking for overflow space near MIA, or companies seeking a quick trip to and from Miami International Airport cargo terminal.

### Offering Summary

Total Building Size: +/- 35,270 SF

Warehouse Space: +/- 34,710 SF

Loading: 7 Docks & I Ramp

**Power:** Heavy Power

Distance to MIA: I Mile

Distance to the Port of Miami: 9 Miles

**Sale Price:** \$6,172,000

Chris Spear, CCIM cspear@comreal.com 305-807-7662



## Property Map & Photos













# Property Floor Plan