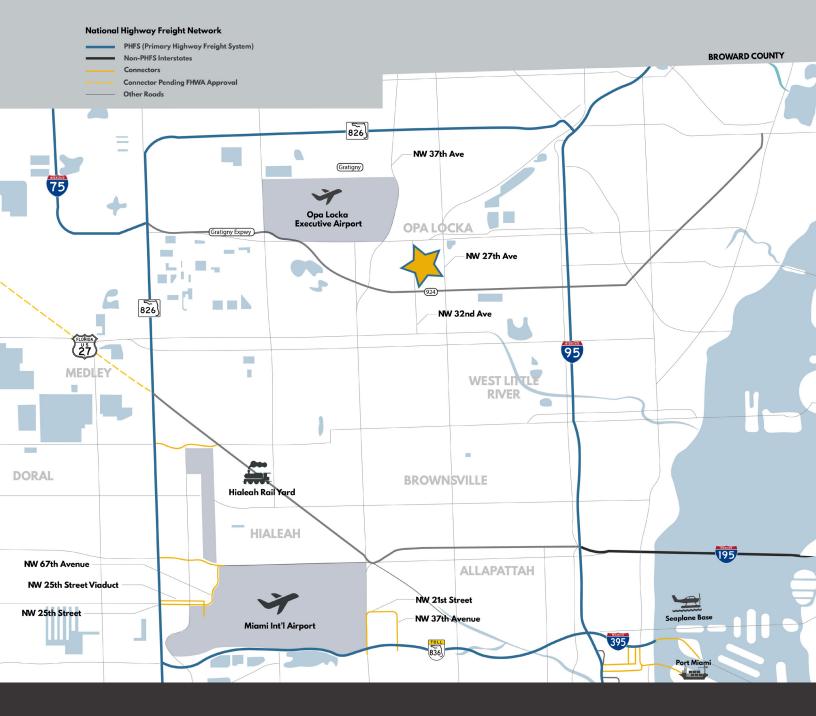

## PROPERTY — LOCATION

## **DISTANCE TO:**

| NW 119th St (Gratigny) | 0.8 MI  |
|------------------------|---------|
| Palmetto Expwy         | 2.0 mi  |
| I-95                   | 3.0 mi  |
| Miami Int'l Airport    | 9.5 mi  |
| Port Miami             | 12.2 m  |
| Port Everglades        | 20.4 mi |