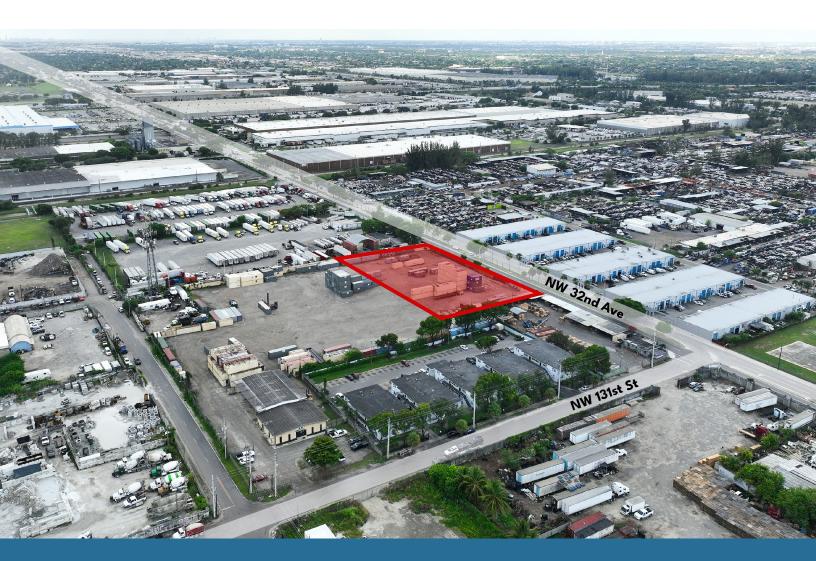

Site Location: 3100 NW 131st St Opa-Locka, FL 33054

## OUTDOOR STORAGE AVAILABLE FOR LEASE

+/- 1.51 ACRES
I-2 Industrial Zoning

## PROPERTY ——OVERVIEW

- 1.51 Acres Fenced, and Lit
- **Ideal Uses:** Truck/Trailer Parking, Container Storage, Outdoor Storage
- **Zoning:** I-2 Industrial
- This location not only provides excellent access to major expressways but also positions the future tenant to be neighbors with: Amazon,
   Carnival, Winn-Dixie, Caterpillar, United Rentals,
   Copart, Gordon Food Services and others.
- Lease Rate: Inquire