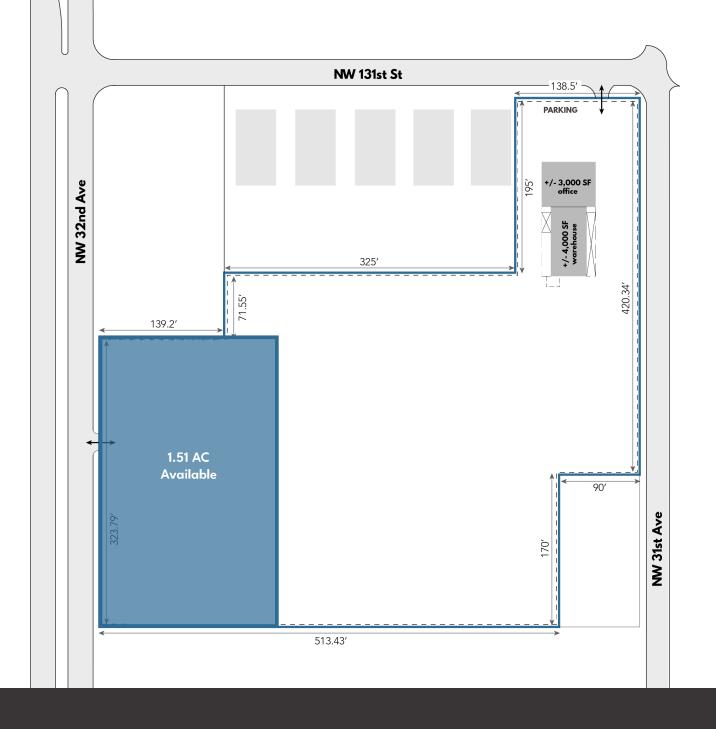

## OUTDOOR STORAGE AVAILABLE FOR LEASE

+/- 1.51 ACRES
I-2 Industrial Zoning

## PROPERTY ——OVERVIEW

- 1.51 Acres Fenced, and Lit
- **Ideal Uses:** Truck/Trailer Parking, Container Storage, Outdoor Storage
- **Zoning:** I-2 Industrial
- This location not only provides excellent access to major expressways but also positions the future tenant to be neighbors with: Amazon,
   Carnival, Winn-Dixie, Caterpillar, United Rentals,
   Copart, Gordon Food Services and others.
- Lease Rate: Inquire