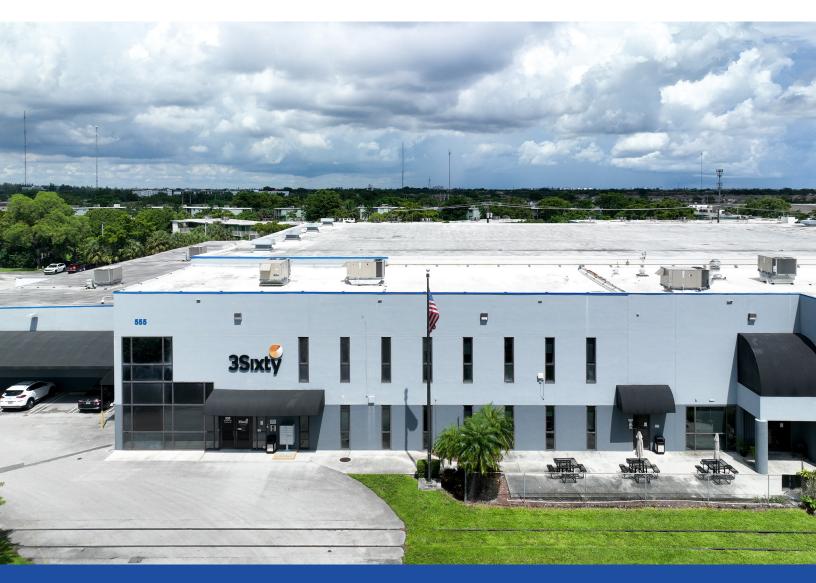

Site Location: 555 NE 185th St Miami, FL 33179

# POINT 95 LOGISTICS CENTER

### +/- 40,000-123,233 SF For Lease Prime location in South Florida's transportation corridor

**Chris Spear, SIOR** 

cspear@comreal.com (305) 807-7662