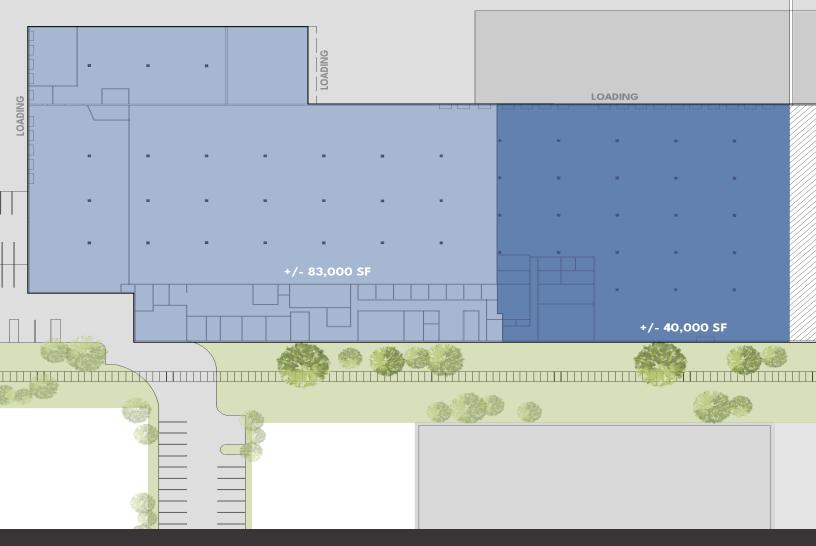

## PROPERTY OVERVIEW

- +/- 40,000 123,233 SF
- 27,169 SF of Office
- 30 Dock Doors
- 3-Phase Electrical
- 24'-30' Clear Height
- Additional Covered Loading and Storage Area
- +/- 120 Parking Spaces