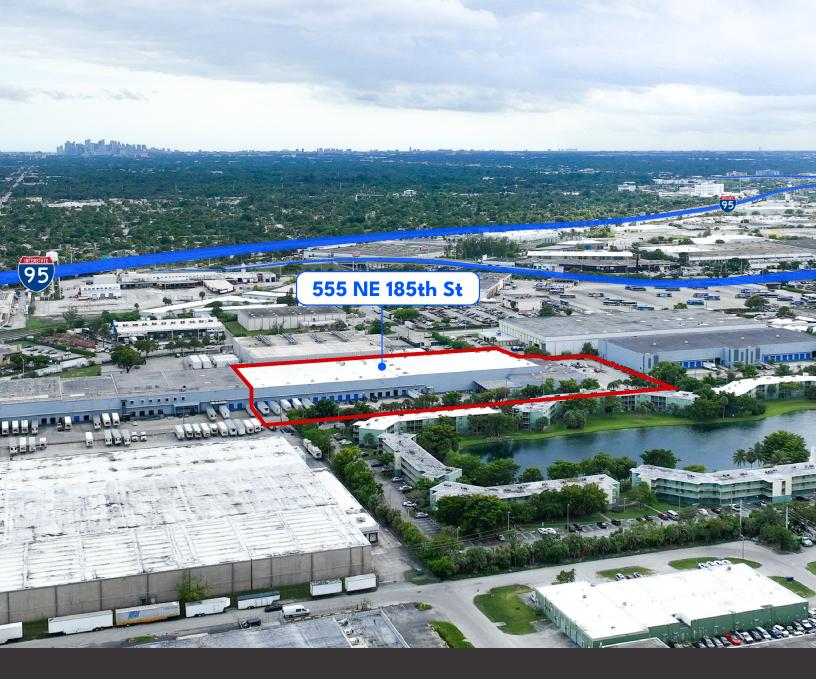

Site Location: 555 NE 185th St Miami, FL 33179

## PROPERTY \_\_\_\_\_\_ HIGHLIGHTS

- Nationally recognized companies call this submarket home, as it provides quick access to all three major South Florida expressways, servicing over 9-million South Florida residents
- Point 95 is midway between the airport and ports of Miami and Fort Lauderdale
- Ideal Uses: Distribution, 3PL Providers, Perishables, Light Assembly, Grocers
- Institutionally owned and managed by Longpoint Realty Partners, who owns 13 million square feet across the US and 2.5 million square feet in South Florida