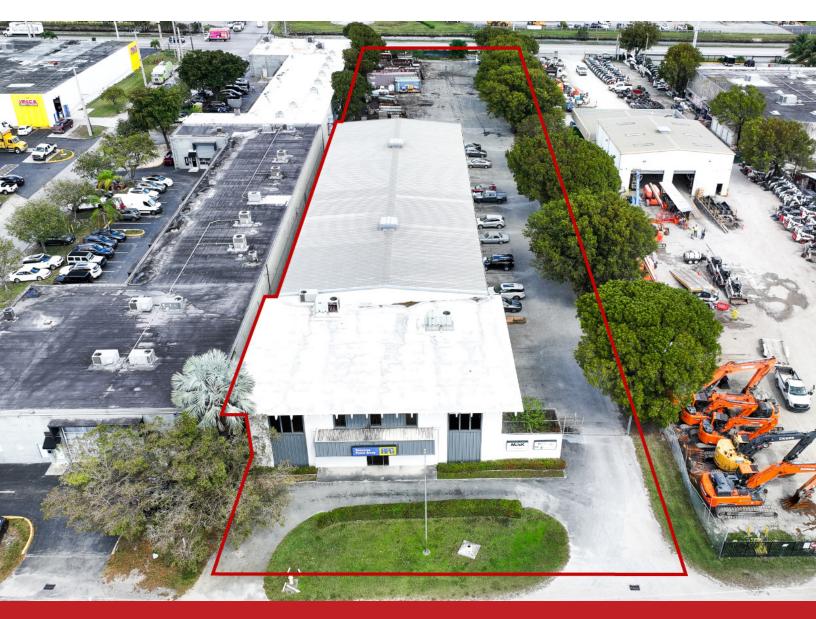

## PROPERTY -AERIALS

#### DOWNTOWN DORAL INDUSTRIAL FACILITY

**Available for Sale** +/- 21,334 Sq. Ft. of Buildings on +/- 1.76 Acre Lot Prime location with frontage on NW 58th St

### 

- +/- 21,334 Sq. Ft. Buildings
- +/- 1.76 Acre Lot
- +/- 17,747 Sq. Ft. Warehouse Space
- **+/- 3,587 Sq. Ft.** Office
- 2 Street Level Doors
- Heavy Power
- Fully Fenced
- Paved Site
- Sale Price: Inquire