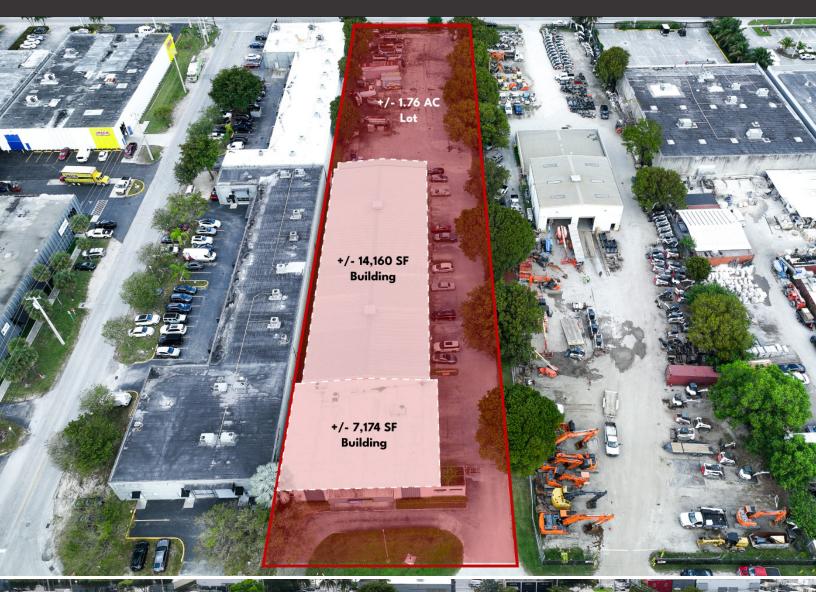

### 

- +/- 21,334 Sq. Ft. Buildings
- +/- 1.76 Acre Lot
- +/- 17,747 Sq. Ft. Warehouse Space
- **+/- 3,587 Sq. Ft.** Office
- 2 Street Level Doors
- Heavy Power
- Fully Fenced
- Paved Site
- Sale Price: Inquire

#### DOWNTOWN DORAL INDUSTRIAL FACILITY

**Available for Sale** +/- 21,334 Sq. Ft. of Buildings on +/- 1.76 Acre Lot Prime location with frontage on NW 58th St