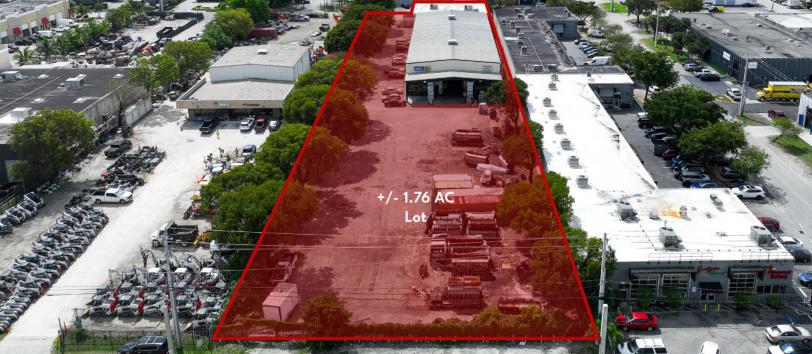

#### DOWNTOWN DORAL INDUSTRIAL FACILITY

**Available for Sale** +/- 21,334 Sq. Ft. of Buildings on +/- 1.76 Acre Lot Prime location with frontage on NW 58th St

### 

- +/- 21,334 Sq. Ft. Buildings
- +/- 1.76 Acre Lot
- +/- 17,747 Sq. Ft. Warehouse Space
- **+/- 3,587 Sq. Ft.** Office
- 2 Street Level Doors
- Heavy Power
- Fully Fenced
- Paved Site
- Sale Price: Inquire

## PROPERTY -AERIALS