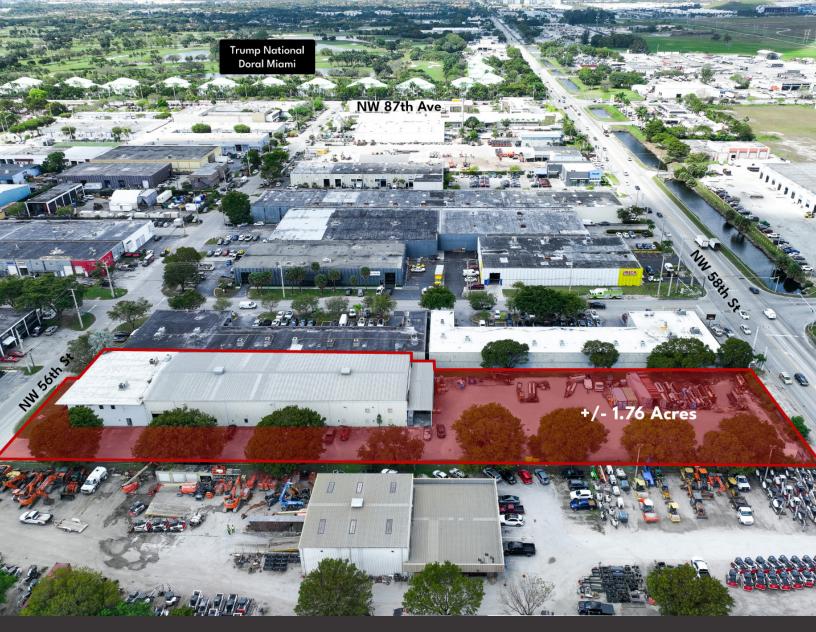

# PROPERTY — LOCATION

#### DOWNTOWN DORAL INDUSTRIAL FACILITY

**Available for Sale** +/- 21,334 Sq. Ft. of Buildings on +/- 1.76 Acre Lot Prime location with frontage on NW 58th St

### 

- +/- 21,334 Sq. Ft. Buildings
- +/- 1.76 Acre Lot
- +/- 17,747 Sq. Ft. Warehouse Space
- **+/- 3,587 Sq. Ft.** Office
- 2 Street Level Doors
- Heavy Power
- Fully Fenced
- Paved Site
- Sale Price: Inquire