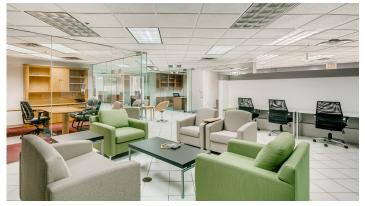

The facility features 2 executive offices, up to 28 private offices, large co-working area, 2 private conference rooms, and two breakrooms.