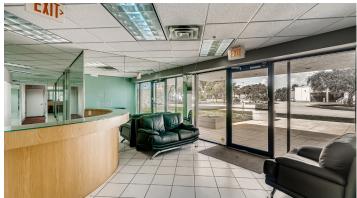

The facility features 2 executive offices, up to 28 private offices, large co-working area, 2 private conference rooms, and two breakrooms.