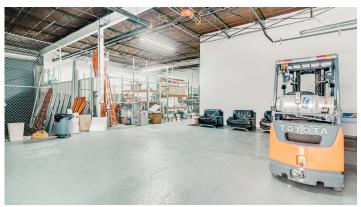

### Property Overview

+/- 23,331 SF Freestanding Flex Building with Heavy Power and 3 Back-up Generators. Located Inside Sunshine State Industrial Park. This building was last used as a data center. Property is fully air conditioned with multiple controls across all rooms. Many different users could make use of the property's infrastructure and unique features; from medical centers to specialized manufacturing. The lot size of +/- 47,550 SF provides great opportunity for additional parking and outdoor storage area. The building can be easily modified to accommodate more warehouse space, if needed.

### Offering Summary

Total Building Size: +/- 23,331 SF

Lot Size: +/- 47,550 SF

Warehouse Space: +/- 3,500 SF

Loading: I Dock & I Street Level Door

**Power:** Heavy Power

Air Condition: Fully A/C Spaces

**Generator:** 3 Back-up Generators

# Property Map & Photos

Edison Vasquez, CCIM evasquez@comreal.com 305-401-1085

Chris Spear, CCIM cspear@comreal.com 305-807-7662

Pat McBride, Esq. pmcbride@comreal.com 305-619-2937