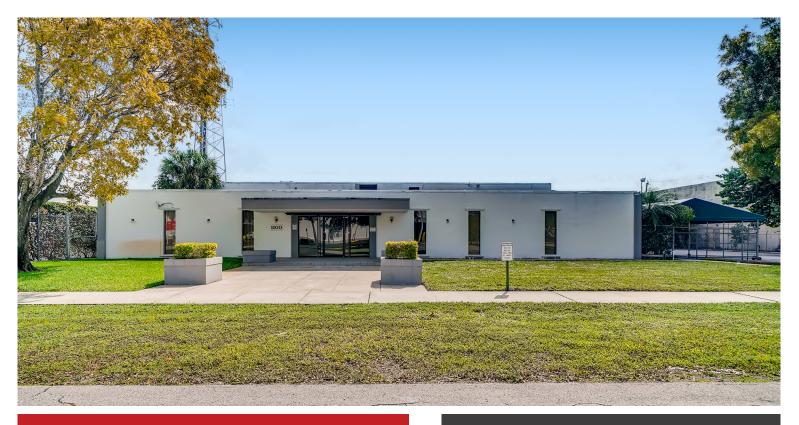

## Property Available

www.MiamiFlexBuilding.com

#### 1100 NW 163 Drive | Miami, FL 33169

Easy access to I-95, 826 and Florida's Turnpike. Only 15 miles from Miami International Airport and less than 5 miles from Opa-Locka Executive Airport

### Property Overview

+/- 23,331 SF Freestanding Flex Building with Heavy Power and 3 Back-up Generators. Located Inside Sunshine State Industrial Park. This building was last used as a data center. Property is fully air conditioned with multiple controls across all rooms. Many different users could make use of the property's infrastructure and unique features; from medical centers to specialized manufacturing. The lot size of +/- 47,550 SF provides great opportunity for additional parking and outdoor storage area. The building can be easily modified to accommodate more warehouse space, if needed.