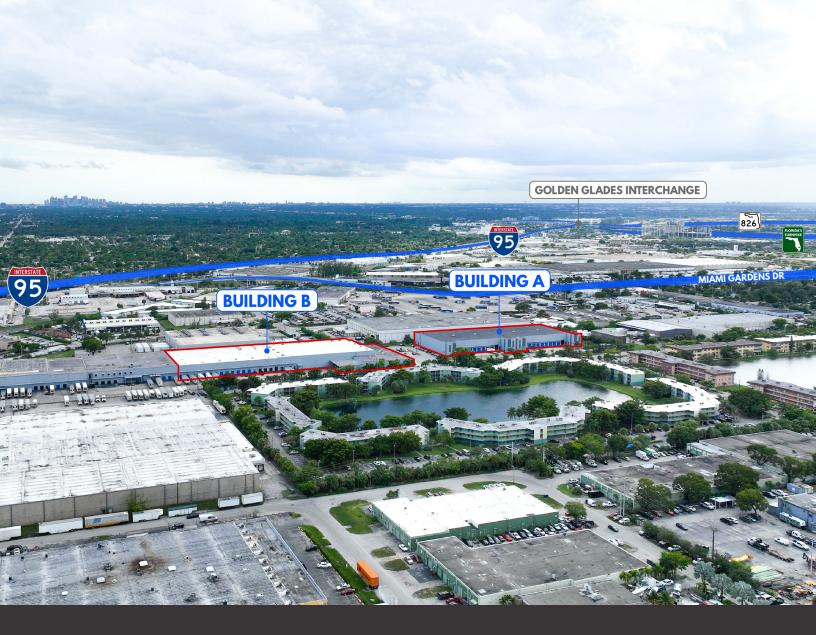

### PROPERTY ——— HIGHLIGHTS

- Nationally recognized companies call this submarket home, as it provides quick access to all three major South Florida expressways, servicing over 9-million South Florida residents
- Point 95 is midway between the airport and ports of Miami and Fort Lauderdale
- Ideal Uses: Distribution, 3PL Providers, Perishables, Light Assembly, Grocers
- Institutionally owned and managed by Longpoint Realty Partners, who own 13 million square feet across the US and 2.5 million square feet in South Florida