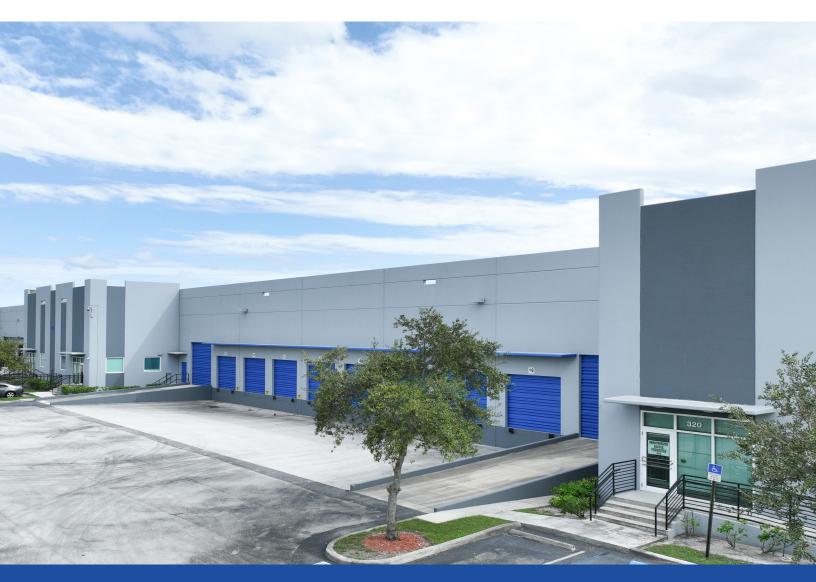

Site Location: 320 NE 187th St Miami, FL 33179

### **70,325 SF For Lease** Prime location in South Florida's transportation corridor

Chris Spear, SIOR

cspear@comreal.com (305) 807-7662

## PROPERTY OVERVIEW

- 70,325 SF Total
- 2,978 SF of Office
- 16 Dock Doors
- 4 Ramps
- 3-Phase Electrical
- 24'-26' Clear Height