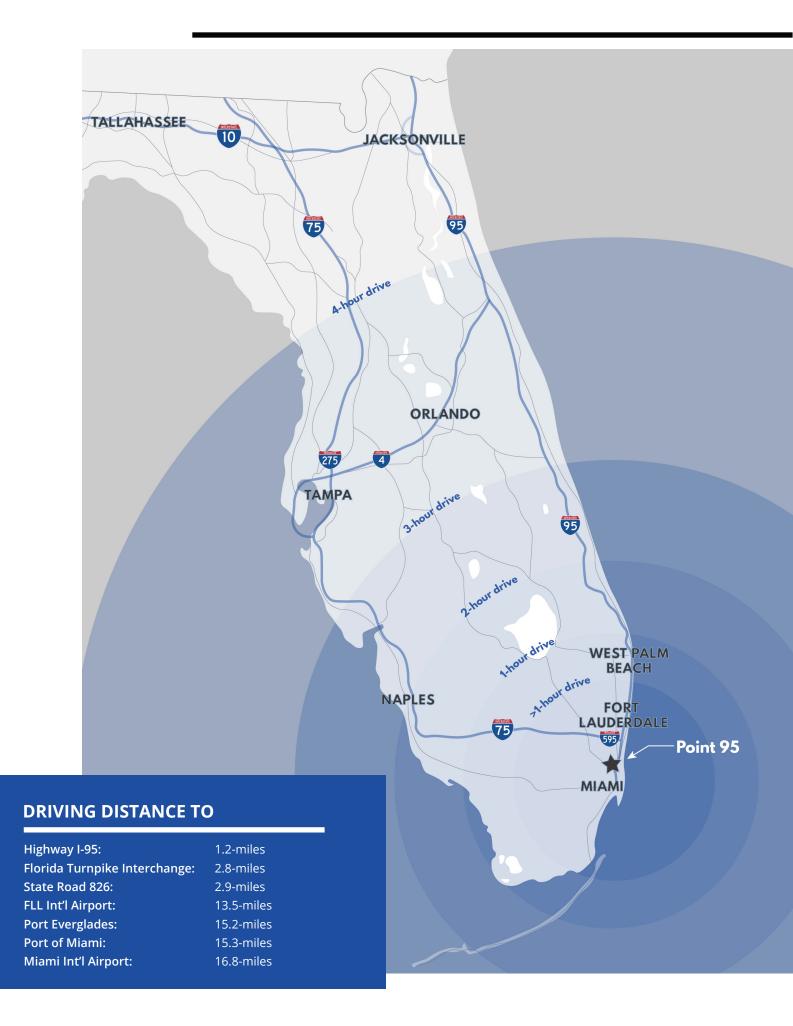

### PROPERTY ——— HIGHLIGHTS

- Nationally recognized companies call this submarket home, as it provides quick access to all three major South Florida expressways, servicing over 9-million South Florida residents
- Point 95 is midway between the airport and ports of Miami and Fort Lauderdale
- Ideal Uses: Distribution, 3PL Providers, Perishables, Light Assembly, Grocers
- Institutionally owned and managed by Longpoint Realty Partners, who own 13 million square feet across the US and 2.5 million square feet in South Florida