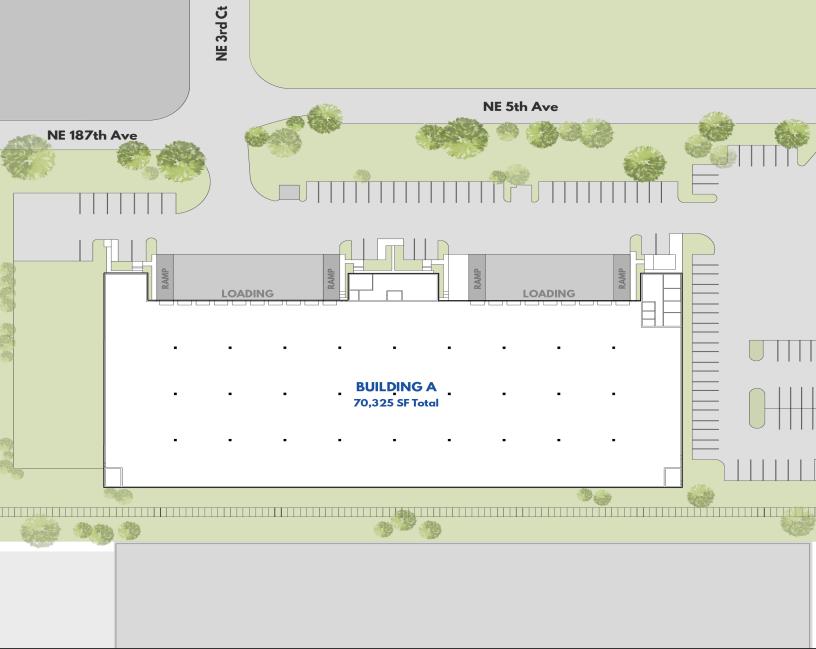

## PROPERTY OVERVIEW

- 70,325 SF Total
- 2,978 SF of Office
- 16 Dock Doors
- 4 Ramps
- 3-Phase Electrical
- 24'-26' Clear Height