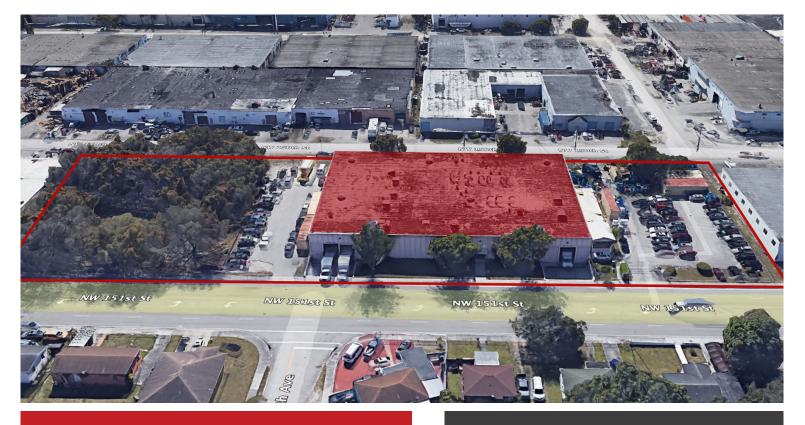

#### 2358 NW 151st St | Miami, FL 33054

Freestanding Building

#### Property Overview

Available for Lease!

Great +/- 32,700 SF freestanding building with great parking and heavy power.

Excellent location with great access to I-95, Palmetto Expressway and Gratigny Expressway.

Adjacent land available separately.

### Offering Summary

Total SF: +/- 32,700 SF

Office SF: +/- 2,000 SF

Loading: 6 Dock Positions

**Power: Heavy Power** 

Frontage: NW 151st Street

Available: Q3 2022

Edison Vasquez, CCIM evasquez@comreal.com 305-401-1085 Pat McBride pmcbride@comreal.com 305-619-2937 Michaela Senior msenior@comreal.com 305-401-1085