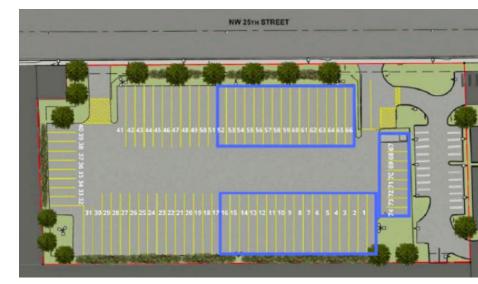

## 

- 1.4 Acres or 60,775 SF
- **Ideal uses:** Tractor-trailer, truck, and vehicle parking
- **31 tractor-trailer** parking spaces & **8 tractor** spaces
- **Zoning:** I City of Doral
- Term Expires: August 2025
- Price: Inquire

**SITE AREA** AVAILABLE