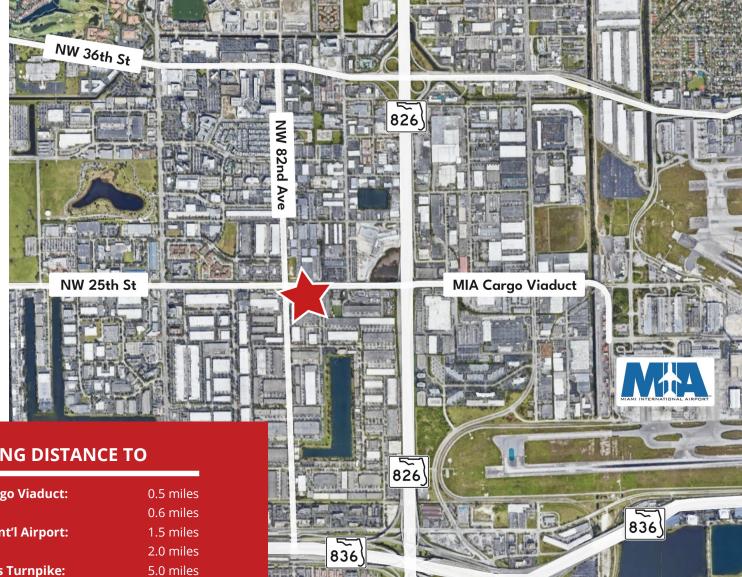

## **DRIVING DISTANCE TO**

| MIA Cargo Viaduct:   | 0.5 miles |
|----------------------|-----------|
| SR 826:              | 0.6 miles |
| Miami Int'l Airport: | 1.5 miles |
| SR 836:              | 2.0 miles |
| Florida's Turnpike:  | 5.0 miles |
| I-95:                | 9.5 miles |
| PortMiami:           | 11 miles  |
|                      |           |