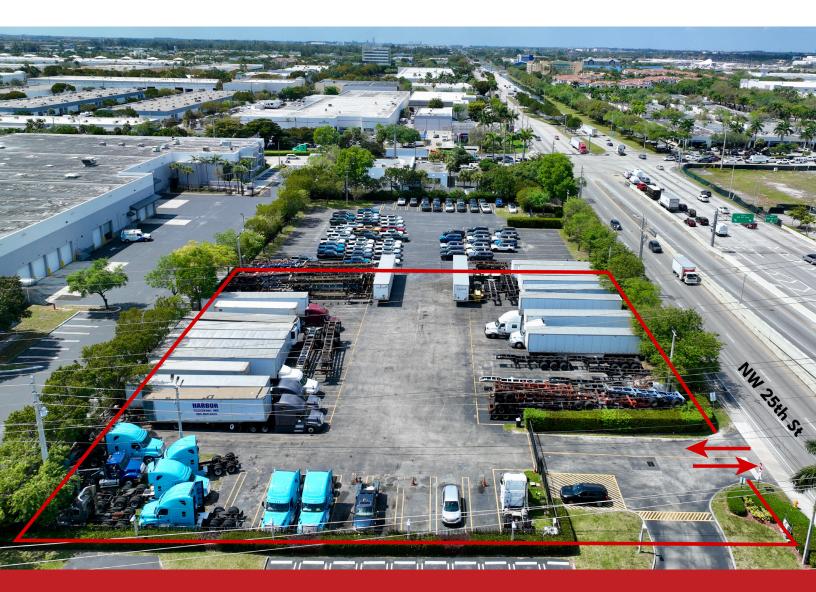

Site Location: 8100 NW 25th Street Miami, FL 33122

## **1.4 Acres or 60,775 SF** Ideal uses: Tractor-trailer, truck, and vehicle parking

Pat McBride, Esq. pmcbride@comreal.com (305) 619-2937 **Chris Spear, SIOR, CCIM** cspear@comreal.com (305) 807-7662

## 

- 1.4 Acres or 60,775 SF
- **Ideal uses:** Tractor-trailer, truck, and vehicle parking
- **31 tractor-trailer** parking spaces & **8 tractor** spaces
- **Zoning:** I City of Doral
- Term Expires: August 2025
- Price: Inquire