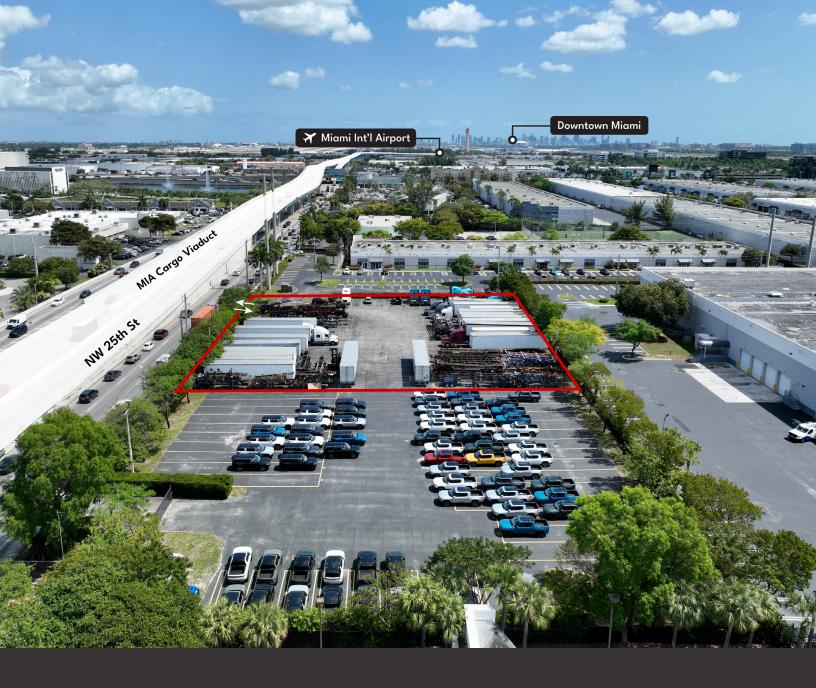

Site Location: 8100 NW 25th Street Miami, FL 33122

## **1.4 Acres or 60,775 SF** Ideal uses: Tractor-trailer, truck, and vehicle parking

Pat McBride, Esq. pmcbride@comreal.com (305) 619-2937 **Chris Spear, SIOR, CCIM** cspear@comreal.com (305) 807-7662

## 

- 1.4 Acres or 60,775 SF
- **Ideal uses:** Tractor-trailer, truck, and vehicle parking
- **31 tractor-trailer** parking spaces & **8 tractor** spaces
- **Zoning:** I City of Doral
- Term Expires: August 2025
- Price: Inquire