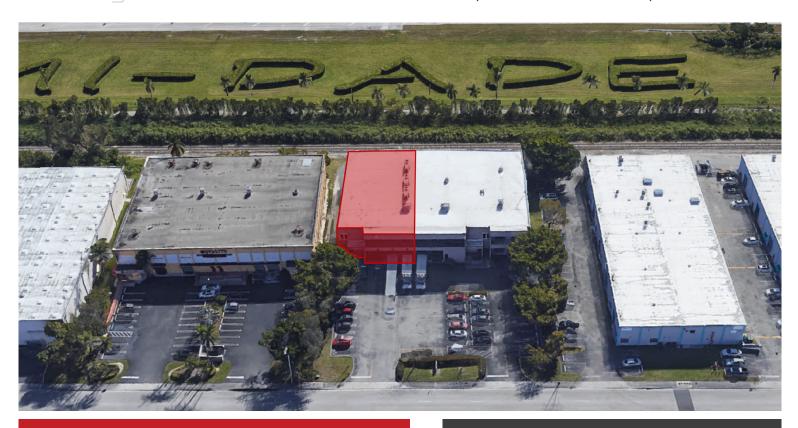

#### 9440 NW 12th St. | Miami, FL 33126

Located 3 miles from Miami International Airport; easy access to SR 836 and SR826. Space fronts NW 12th St.

### Property Overview

Cooler Warehouse in Doral Available For Sublease!

This space offers +/- 10,600 Sq.Ft. total with +/- 8,000 Sq.Ft. of cooler space. Excellent offices on two floors.

Warehouse is open with **no columns; high ceilings and three loading dock doors.** The space is Ideal for flowers or produce distribution. Very hard to find cooler space; won't last long!

### Offering Summary

**Available SF: +/- 10,600 SF** 

Cooler Space: +/- 8,000 SF

**Loading:** 3 Dock Doors

Ceiling Height: 21' Clear

**Location:** 3 Miles for MIA