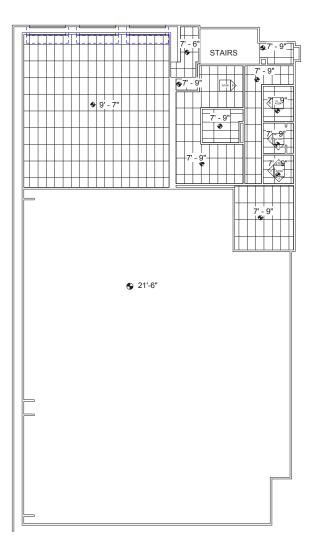

# Property Floor Plans

#### Level 2

### Offering Summary

**Available SF: +/- 10,600 SF** 

Cooler Space: +/- 8,000 SF

**Loading:** 3 Dock Doors

Ceiling Height: 21' Clear

**Location:** 3 Miles for MIA