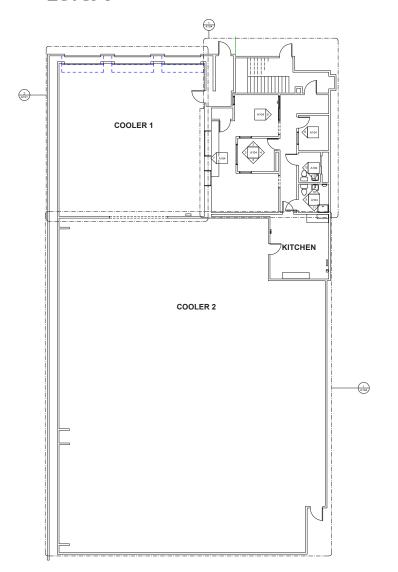

# Property Floor Plans

#### Level I

### Property Overview

Cooler Warehouse in Doral Available For Sublease!

This space offers +/- 10,600 Sq.Ft. total with +/- 8,000 Sq.Ft. of cooler space. Excellent offices on two floors.

Warehouse is open with **no columns; high ceilings and three loading dock doors.** The space is Ideal for flowers or produce distribution. Very hard to find cooler space; won't last long!