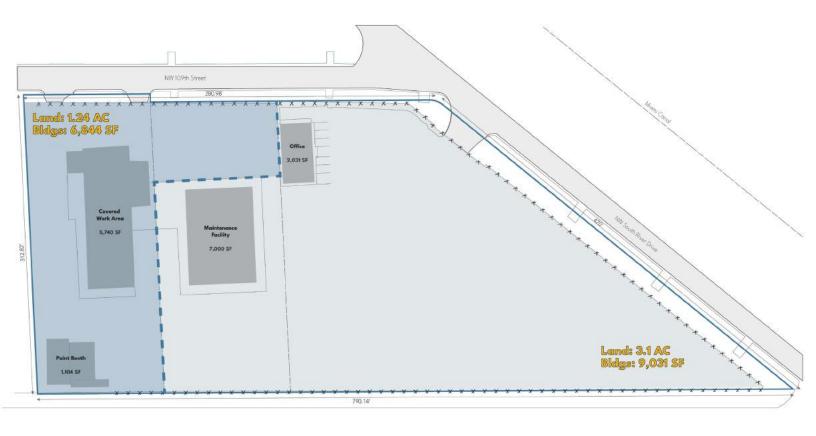

# MEDLEY INDUSTRIAL SERVICE FACILITY FOR LEASE

+/- 1 up to 4.34 AC with +/- 15,875 SF of Buildings

Fronting Okeechobee Rd - Great location and access (demisable)





# PROPERTY — LOCATION

#### **DISTANCE TO:**

US 27: 0.4 miles
FL Turnpike: 2.3 miles
826 Expressway: 2.0 miles
Miami Int'l Airport: 7.9 miles
Port Miami: 14.0 miles

# PROPERTY —— OVERVIEW

- Zoning: M-1 Town of Medley
- Ideal Uses: Heavy Equipment, Truck, & Auto Storage, Parking, & Maintenance
- Fully permitted paint booth on site
- Fenced, lit, and secure
- Inquire for lease rate

### **ENTIRE SITE**



### **DEMISING OPTIONS**







For Leasing Inquiries, Contact:

Pat McBride, Esq. pmcbride@comreal.com (305) 619-2937

Chris Spear SIOR, CCIM cspear@comreal.com (305) 807-7662



Owned and Managed by:



#### ComReal Miami - Doral, LLC

3470 NW 82nd Ave, Suite 605 Doral, FL 33122