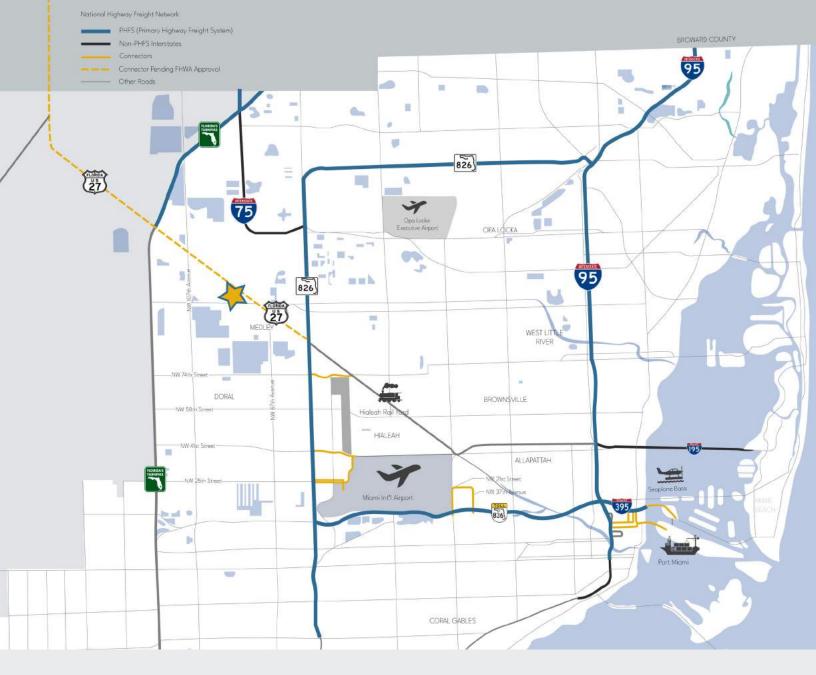

# PROPERTY — LOCATION

#### **DISTANCE TO:**

US 27: 0.4 miles
FL Turnpike: 2.3 miles
826 Expressway: 2.0 miles
Miami Int'l Airport: 7.9 miles
Port Miami: 14.0 miles