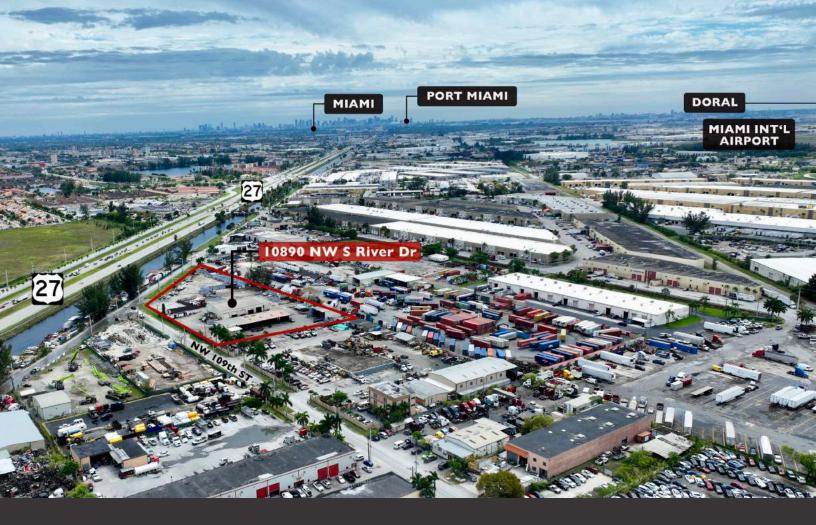

# PROPERTY —— OVERVIEW

- Zoning: M-1 Town of Medley
- Ideal Uses: Heavy Equipment, Truck, & Auto Storage, Parking, & Maintenance
- Fully permitted paint booth on site
- Fenced, lit, and secure
- Inquire for lease rate

### **ENTIRE SITE**