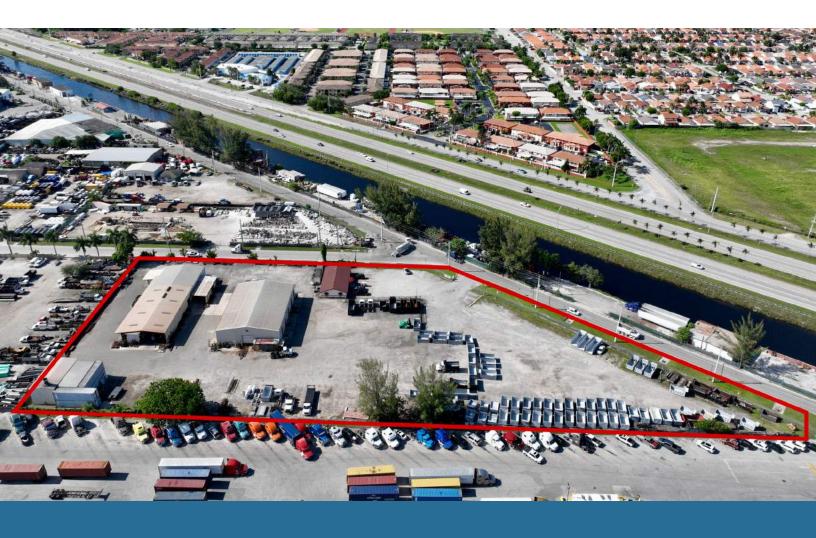

# PROPERTY — LOCATION

#### **DISTANCE TO:**

US 27: 0.4 miles
FL Turnpike: 2.3 miles
826 Expressway: 2.0 miles
Miami Int'l Airport: 7.9 miles
Port Miami: 14.0 miles